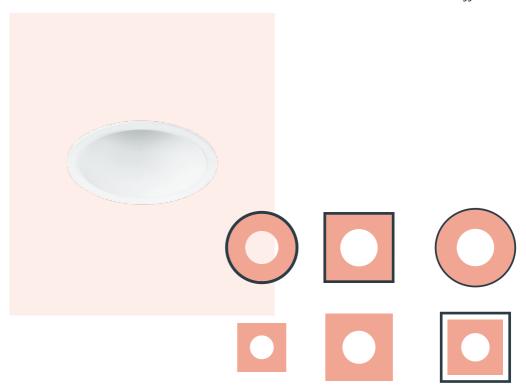

## **Mood Fixed**

Combining style and substance, our architectural recessed downlights are ideal for illuminating high-end interiors.

**Product sizes:** 

XS (1.25 in.)

Very Narrow

Narrow

Medium

Wide

Accessories:

Optics: